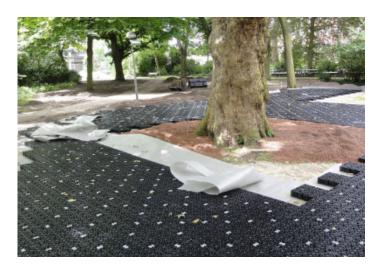

#### **Excavation minimale**

La structure robuste du Permavoid® permet de minimiser l'excavation et le transport de sols pauvres ou de pierre nette. Un chargement de camion de Permavoid® correspond à 21 voyages en camion de déblais et de pierre. Par ailleurs, en optant pour le Permavoid®, on minimise considérablement l'impact environnemental des travaux qu'amène l'installation de systèmes d'infiltration ou drainage en milieu urbain, notamment sur les plans de l'essence consommée, des émissions, de la circulation de véhicules et de la détérioration du revêtement.