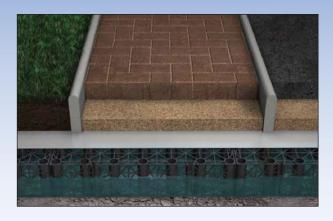

#### Solution économique

La structure géométrique du Permavoid® offre un espace vide de 95 % destiné à la rétention, au recyclage ou à la dissipation des eaux. Par cette caractéristique, le système surpasse les exigences de temps d'écoulement et de volume liées à la gestion adéquate des eaux pluviales en milieu urbain.

Grâce au Permavoid®, la pose de revêtement plat (sans pente) est possible; on réduit ainsi les coûts associés au pavage et à la création de ces bassins de rétention en surface peu efficaces dans la gestion des eaux de pluie.

#### **Excavation minimale**

La structure robuste du Permavoid® permet de minimiser l'excavation et le transport de sols pauvres ou de pierre nette. Un chargement de camion de Permavoid® correspond à 21 voyages en camion de déblais et de pierre. Par ailleurs, en optant pour le Permavoid®, on minimise considérablement l'impact environnemental des travaux qu'amène l'installation de systèmes d'infiltration ou drainage en milieu urbain, notamment sur les plans de l'essence consommée, des émissions, de la circulation de véhicules et de la détérioration du revêtement.