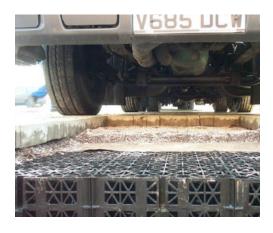

#### Caractéristiques mécaniques brevetées

Une fois interconnectés à l'aide de barrures, les éléments du système Permavoid® forment une dalle structurale monolithique. En plus de pouvoir supporter la charge des véhicules, cette dernière amène aussi une réduction de la flottabilité associée aux sols pauvres, où la nappe phréatique peut s'élever. Permavoid® constitue donc une solution nettement supérieure au remblai léger de mousse de polystyrène expansé. En outre, le produit est durable, multifonctionnel et résistant aux hydrocarbures. Permavoid® a subi des épreuves de laboratoire et de chantier rigoureuses; son utilisation s'est avérée des plus efficace pour les applications et les installations les plus difficiles.

Grâce au Permavoid®, la pose de revêtement plat (sans pente) est possible; on réduit ainsi les coûts associés au pavage et à la création de ces bassins de rétention en surface peu efficaces dans la gestion des eaux de pluie.