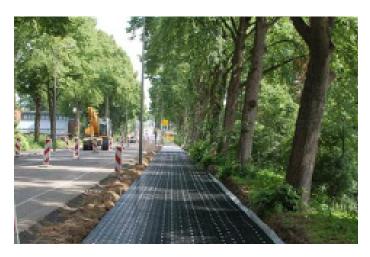

#### Solution économique

La structure géométrique du Permavoid® offre un espace vide de 95 % destiné à la rétention, au recyclage ou à la dissipation des eaux. Par cette caractéristique, le système surpasse les exigences de temps d'écoulement et de volume liées à la gestion adéquate des eaux pluviales en milieu urbain.

Grâce au Permavoid®, la pose de revêtement plat (sans pente) est possible; on réduit ainsi les coûts associés au pavage et à la création de ces bassins de rétention en surface peu efficaces dans la gestion des eaux de pluie.

#### **Excavation minimale**

La structure robuste du Permavoid® permet de minimiser l'excavation et le transport de sols pauvres ou de pierre nette. Un chargement de camion de Permavoid® correspond à 21 voyages en camion de déblais et de pierre. Par ailleurs, en optant pour le Permavoid®, on minimise considérablement l'impact environnemental des travaux qu'amène l'installation de systèmes d'infiltration ou drainage en milieu urbain, notamment sur les plans de l'essence consommée, des émissions, de la circulation de véhicules et de la détérioration du revêtement.