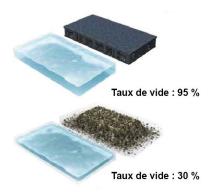

#### Solution économique

La structure géométrique du Permavoid® offre un espace vide de 95 % destiné à la rétention, au recyclage ou à la dissipation des eaux. Par cette caractéristique, le système surpasse les exigences de temps d'écoulement et de volume liées à la gestion adéquate des eaux pluviales en milieu urbain.