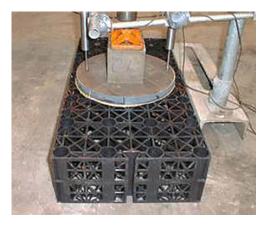

#### Caractéristiques mécaniques brevetées

Une fois interconnectés à l'aide de barrures, les éléments du système Permavoid® forment une dalle structurale monolithique. En plus de pouvoir supporter la charge des véhicules, cette dernière amène aussi une réduction de la flottabilité associée aux sols pauvres, où la nappe phréatique peut s'élever. Permavoid® constitue donc une solution nettement supérieure au remblai léger de mousse de polystyrène expansé. En outre, le produit est durable, multifonctionnel et résistant aux hydrocarbures. Permavoid® a subi des épreuves de laboratoire et de chantier rigoureuses; son utilisation s'est avérée des plus efficace pour les applications et les installations les plus difficiles.